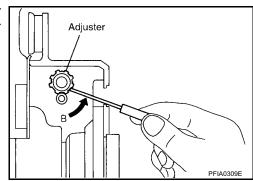

## Removal and Installation REMOVAL

**CAUTION:** 

Clean dust on the disc and back plate with a vacuum dust collector. Do not blow with compressed air. Be careful of the following:

- Remove the disc rotor only with the parking brake lever completely in the returned position.
- If disc rotor cannot be removed, remove as follows:
- Fix the disc rotor in place with wheel nuts and remove disc rotor plug. Using a screwdriver, rotate star wheel on the adjuster assembly in direction B to retract and loosen brake shoes.