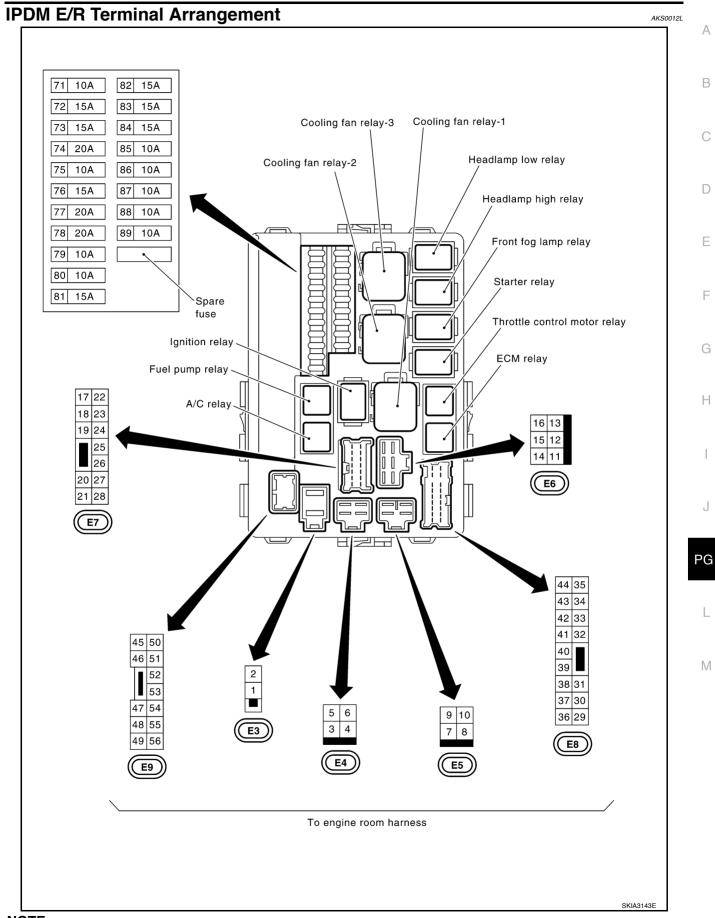

## **IPDM E/R (INTELLIGENT POWER DISTRIBUTION MODULE ENGINE ROOM)**

## **NOTE:** Front fog lamp relay does not used.