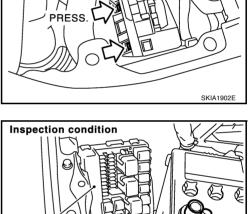

## **IPDM E/R Terminal Inspection**

AKS0012M

IPDM E/R cover B

SKIA0793E

- 1. Remove hood ledge cover. Refer to <u>SC-9, "Removal and Installation"</u>.
- 2. Remove cowl top cover (right). Refer to EI-20, "COWL TOP" .
- 3. Pull up to remove IPDM E/R cover A.

4. While pressing pawl on back side of IPDM E/R cover "B" toward vehicle front to unlock, lift up IPDM E/R.

5. Be sure to incline IPDM E/R when placing it. Then perform inspection on each terminal.

IPDM E/R cover A

IPDM E/R

Paw

IPDM E/R

SKIA1903F