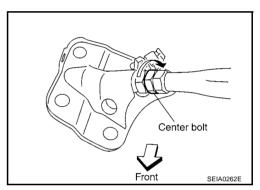

### **REMOVAL**

- 1. Fix center bolt, and then loosen nut in the right and left side.
- 2. Loosen center bolt to the direction in the figure on 660° (Or turn bolt 1.7 times) to place the silver mark of center bolt above.