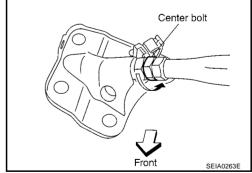

#### NOTE

If it is hard to install tower bar, install it turning center bolt.

2. Tighten center bolt to the direction in the figure on 660° (Or turn bolt 1.7 times) to place the black mark of center bolt above.

## NOTE:

The space between tower bar and engine collector should be between 10.0 mm (0.394 in) and 17.0 mm (0.669 in).

3. Tighten both nut of the right and left side of center bolt.