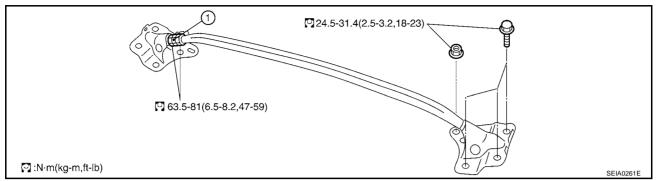

TOWER BAR PFP:544A2

# **Removal and Installation**

AES000DE

1. Center bolt

3. Remove tower bar fixing bolts and nuts, and remove tower bar from vehicle with power tool.

### **INSTALLATION**

1. Install tower bar and tighten at the specified torque.